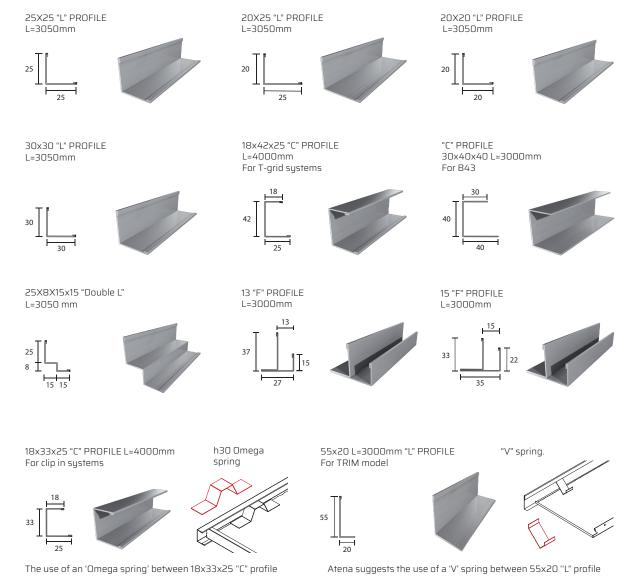

## METAL MODULAR WALL ANGLES RANGE

Atena S.p.A. offers a complete range of perimeter profiles that are normally provided with the same materials and finishing of the chosen tiles.

In addition to standard wall angles, ceiling perimeter closing can be realized using many other solutions such as metal and shaped plasterboard elements, lowered shutters and perforated, smooth or sublimated metal surfaces.

ATENA S.p.A. 🛑 Metal Modular wall angles range - rev 0 | 2019

and the tiles assures a firmly setting up of the system.

and trim tiles.

All dimensions are nominal and expressed in millimeters. All technical specification data and information can be changed without advise. For further information please contact sales department: tel. + 39 0421 75526 export@atena-it.com