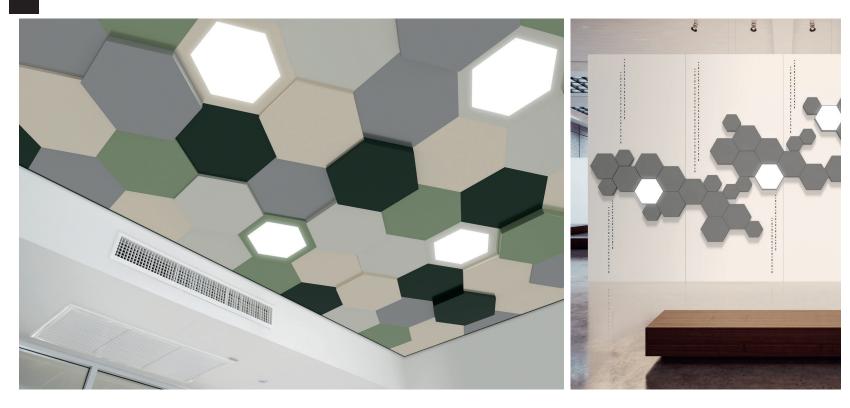

## **ENIGMA EXAGON**

Enigma Exagon: new shapes for Enigma system the most applied model among clip-in metal ceilings and wall coverings.

## ENIGMA EXAGON

Structure: TDW Double Triangle with Winger Exagon Size: 600 mm Features: Standard Atena Colors | RAL/NCS | Wood Effects Sublimation or digital printing | Flush or lowered panels Smooth or perforated surface | Acoustic pads | Integrated lightings Panels Materials: Steel | Aluminium Special Size: Materials and structure according to project requirements