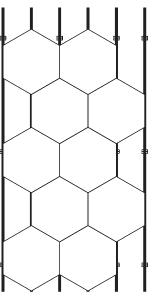

## **ENIGMA EXAGON**

Enigma Exagon: new shapes for Enigma system the most applied model among clip-in metal ceilings and wall coverings.

## ATENA S.p.A. Atena Enigma Exagon | Product Innovations



## ENIGMA EXAGON

Structure: TDW Double Triangle with Winger Exagon Size: 600 mm Features: Standard Atena Colors | RAL/NCS | Wood Effects Sublimation or digital printing | Flush or lowered panels Smooth or perforated surface | Acoustic pads | Integrated lightings Panels Materials: Steel | Aluminium Special Size: Materials and structure according to project requirements

## WALL APPLICATION





Sections