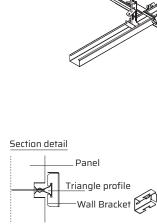

## **ENIGMA EXAGON**

Enigma Exagon: new shapes for Enigma system the most applied model among clip-in metal ceilings and wall coverings.

## ATENA S.p.A. Atena Enigma Exagon | Product Innovations



## ENIGMA EXAGON

Structure: TDW Double Triangle with Winger Exagon Size: 600 mm Features: Standard Atena Colors | RAL/NCS | Wood Effects Sublimation or digital printing | Flush or lowered panels Smooth or perforated surface | Acoustic pads | Integrated lightings Panels Materials: Steel | Aluminium Special Size: Materials and structure according to project requirements

## WALL APPLICATION





Sections